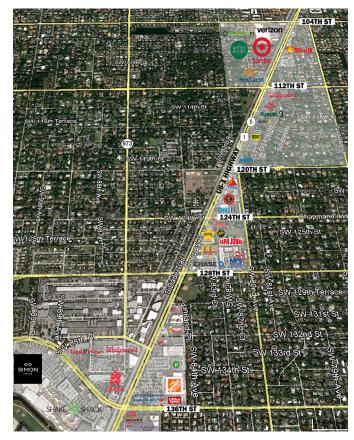

#### **Property Features**

- Units available from 1,162 to 3,548 SF
- ± 32,000 SF shopping center
- Excellent US1 location between Dadeland and The Falls Mall in the heart of Pinecrest, Florida
- Next to the Village Hall and Evelyn Greer Park
- Pylon signage available
- Join CAO Bakery, Subway, Sherwin-Williams, Papa Johns, Pincho Factory, OrthoNow, and TREK Bikes