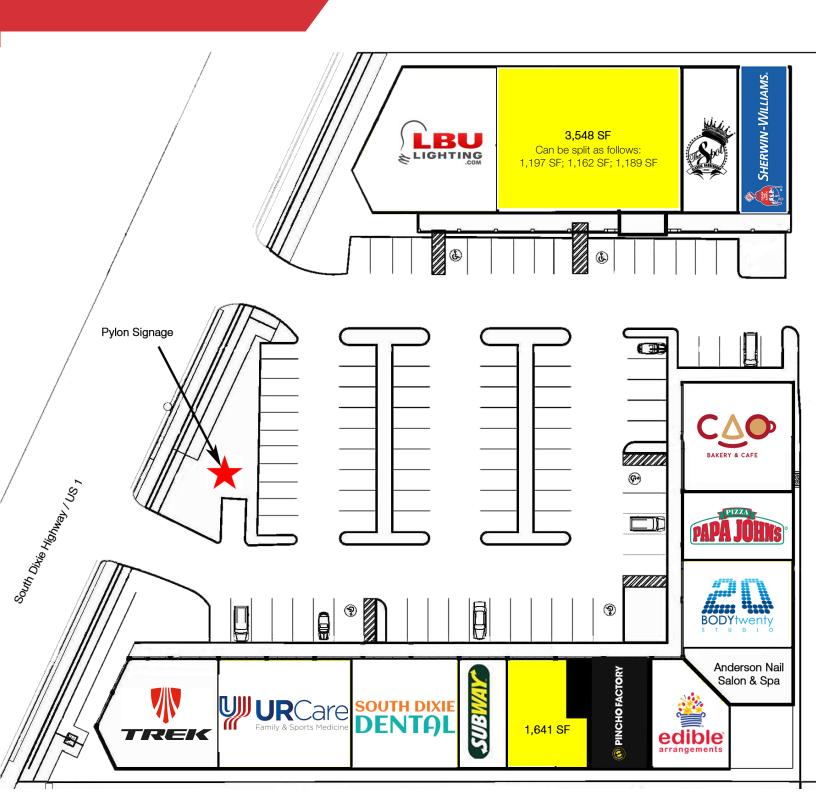

### **SITE PLAN**

cholash@naimiami.com

THE INFORMATION CONTAINED HEREN, AND THE SAME IS SUBMITTED SUBJECT TO ERRORS OMISSIONS, CHANGE OF PRICE, REVITAL OR OTHER CONDITIONS, PRICE SALE, LEASE OF RINANCING, OR WITHDRAWAL WITHOUT NOTICE, AND OF ANY SPECIAL LISTING CONDITIONS IMPOSED BY OUR PRINCIPALS NO WARRANTIES OR REPRESENTATIONS ARE MADE AS TO THE CONDITION OF THE PROPERTY OR ANY HAZARDS CONTAINED THEREIN ARE ANY TO BE IMPLIED.

#### **Property Features**

- Units available from 1,162 to 3,548 SF
- ± 32,000 SF shopping center
- Excellent US1 location between Dadeland and The Falls Mall in the heart of Pinecrest, Florida
- Next to the Village Hall and Evelyn Greer Park
- Pylon signage available
- Join CAO Bakery, Subway, Sherwin-Williams, Papa Johns, Pincho Factory, OrthoNow, and TREK Bikes